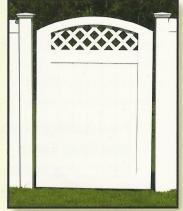

**456084**4'W x 6'H Crowned Privacy Gate - White

**456164**4'W x 6'H Crowned Lattice Gate - White

4'W x 6'H Scalloped Victorian Top Gate - White

**456074** 4'W x 6'H Privacy Gate - White

**456078** 4'W x 6'H Privacy Gate - Beige