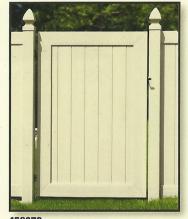

**456084**4'W x 6'H Crowned Privacy Gate - White

**456164**4'W x 6'H Crowned Lattice Gate - White

4'W x 6'H Scalloped Victorian Top Gate - White

**456074** 4'W x 6'H Privacy Gate - White

**456078** 4'W x 6'H Privacy Gate - Beige

4'W x 6'H Privacy Gate - White & Beige

4'W x 6'H Lattice Gate - White

4'W x 4'H Contemporary Picket Gate - White

**456334**4'W x 4'H Scalloped Victorian Gate - White

4'W x 4'H Straight Victorian Gate - White