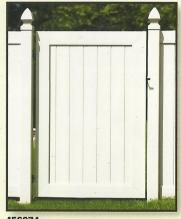

**456084**4'W x 6'H Crowned Privacy Gate - White

**456164**4'W x 6'H Crowned Lattice Gate - White

4'W x 6'H Scalloped Victorian Top Gate - White

**456074** 4'W x 6'H Privacy Gate - White

**456078** 4'W x 6'H Privacy Gate - Beige