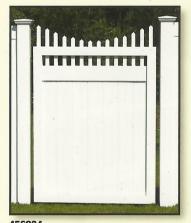

4'W x 6'H Privacy Gate - White & Beige

4'W x 6'H Lattice Gate - White

4'W x 4'H Contemporary Picket Gate - White

**456334**4'W x 4'H Scalloped Victorian Gate - White

4'W x 4'H Straight Victorian Gate - White