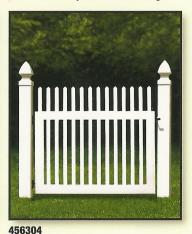

4'W x 6'H Privacy Gate - White & Beige

4'W x 6'H Lattice Gate - White

4'W x 4'H Contemporary Picket Gate - White

**456334**4'W x 4'H Scalloped Victorian Gate - White

4'W x 4'H Straight Victorian Gate - White