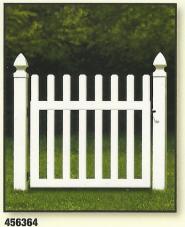

4'W x 6'H Privacy Gate - White & Beige

4'W x 6'H Lattice Gate - White

4'W x 4'H Contemporary Picket Gate - White

**456334**4'W x 4'H Scalloped Victorian Gate - White

4'W x 4'H Straight Victorian Gate - White