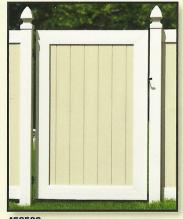

**456084**4'W x 6'H Crowned Privacy Gate - White

**456164**4'W x 6'H Crowned Lattice Gate - White

4'W x 6'H Scalloped Victorian Top Gate - White

**456074** 4'W x 6'H Privacy Gate - White

**456078** 4'W x 6'H Privacy Gate - Beige

4'W x 6'H Privacy Gate - White & Beige

4'W x 6'H Lattice Gate - White

4'W x 4'H Contemporary Picket Gate - White

**456334**4'W x 4'H Scalloped Victorian Gate - White

4'W x 4'H Straight Victorian Gate - White