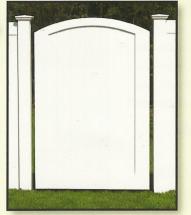

**456084**4'W x 6'H Crowned Privacy Gate - White

**456164**4'W x 6'H Crowned Lattice Gate - White

4'W x 6'H Scalloped Victorian Top Gate - White

**456074** 4'W x 6'H Privacy Gate - White

**456078** 4'W x 6'H Privacy Gate - Beige