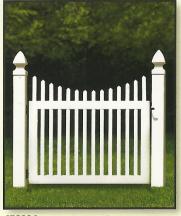

4'W x 6'H Privacy Gate - White & Beige

4'W x 6'H Lattice Gate - White

4'W x 4'H Contemporary Picket Gate - White

**456334**4'W x 4'H Scalloped Victorian Gate - White

4'W x 4'H Straight Victorian Gate - White