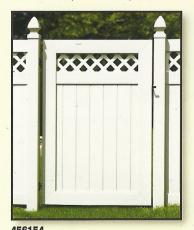

**456084**4'W x 6'H Crowned Privacy Gate - White

**456164**4'W x 6'H Crowned Lattice Gate - White

4'W x 6'H Scalloped Victorian Top Gate - White

**456074** 4'W x 6'H Privacy Gate - White

**456078** 4'W x 6'H Privacy Gate - Beige