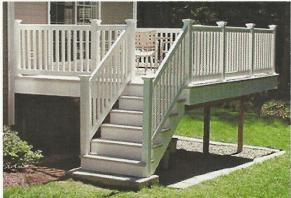

## **RAILING**

Traditional Railing with Standard Top Rail

Traditional Railing with Bevel Top Rail

Ornamental Railing with Bevel Top Rail

Stair Rails

Privacy Panels for Decks

## INSTALLING RAILING

**BLU-Mount EZ Mount** 

Pressure Treated

Install Posts/Post Mounts

Sleeve PVC Posts over post mounts, measure bays, fabricate & install.

VFI's railing systems are designed for superior strength and durability to provide long-lasting value and performance. Take advantage of our custom sized panels, fabricated to your dimensions for the easiest installation.