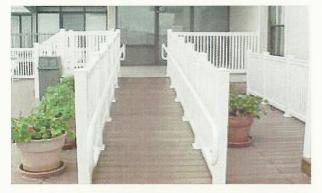

## SECONDARY HANDRAIL

**ADA Compliant** 

Presidio Ultraview Series
Glass Railing

Section Widths: 6 ft. & 8 ft.

Uses 5-6mm (.250 in.) Tempered Glass

Distributed by: