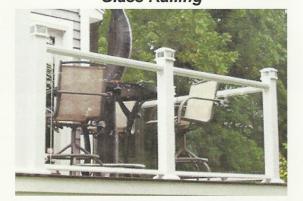

## SECONDARY HANDRAIL

**ADA Compliant** 

Presidio Ultraview Series
Glass Railing

Section Widths: 6 ft. & 8 ft.

Uses 5-6mm (.250 in.) Tempered Glass

Distributed by: