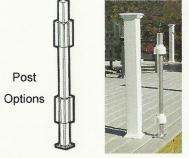

## INSTALLING RAILING

**BLU-Mount EZ Mount** 

Pressure Treated

Install Posts/Post Mounts

Sleeve PVC Posts over post mounts, measure bays, fabricate & install.

VFI's railing systems are designed for superior strength and durability to provide long-lasting value and performance. Take advantage of our custom sized panels, fabricated to your dimensions for the easiest installation.