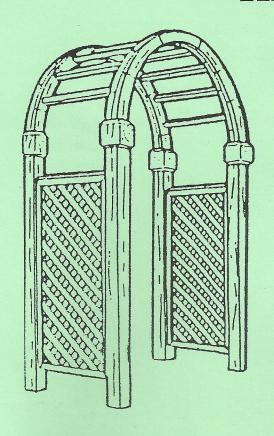

### **HEAVY CEDAR ARBORS**

| WIDTH                    | COMPLETE  | ARCH ONLY |
|--------------------------|-----------|-----------|
| 3 1/2'                   | \$1092.00 | \$522.00  |
| 4'                       | \$1826.00 | \$552.00  |
| *5'                      | \$2052.00 | \$787.00  |
| *6'                      | \$2173.00 | \$870.00  |
| *8'                      | \$3174.00 | \$1201.00 |
|                          |           |           |
| *Cedar Lattice Panel (2) |           | \$228.00  |
|                          |           |           |