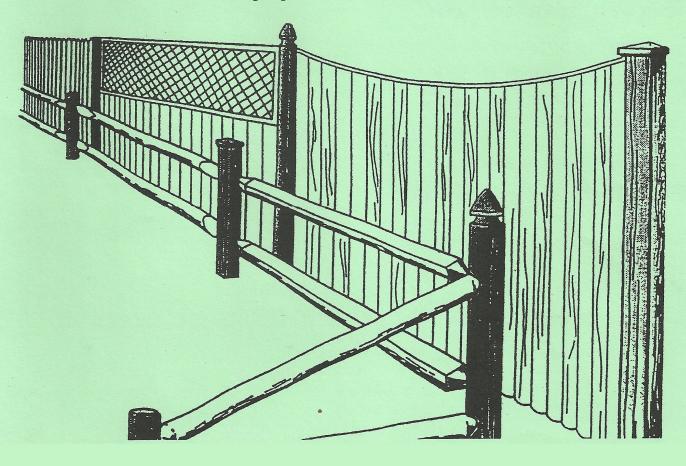

### **STOCKADES**

#### Premium #1 Northern White Cedar

### **STOCKADES**

#1 Cedar Board Fence