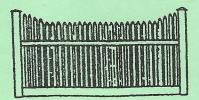

### **STOCKADES**

#### Premium #1 Northern White Cedar

### #1 Cedar Stockade

Premium Screen

| 4 x 8 Section | \$97.00  |
|---------------|----------|
| 5 x 8 Section | \$106.00 |
| 6 x 8 Section | \$120.00 |
| 8 x 8 Section | \$168.00 |

Scallop Screen

| 4 x 8 Section | \$101.00 |
|---------------|----------|
| 4 X O Section |          |
| 5 x 8 Section | \$110.00 |
| 6 x 8 Section | \$121.00 |
| 8 x 8 Section | \$172.00 |
|               |          |