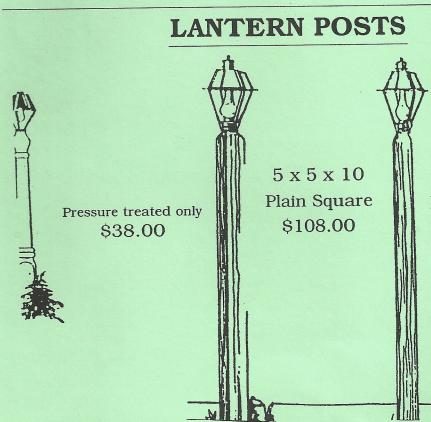

Gates Priced Separately

Add some class to your Garden or Walk Way

Many Other Garden Accessories in Our Showroom

Incorporated Into
Fence Projects or
Corner Accents

Plain Round \$85.00

> Northern White Cedar or Pressure Treated Southern Yellow Pine