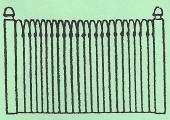

### SPACED PICKETS

French Gothic Spaced Board

| 3 x 8 | \$98.00  |
|-------|----------|
| 4 x 8 | \$103.00 |
| 5 x 8 | \$121.00 |

3/4" x 3 1/2" wide board, double-nailed.

Scallop French Gothic Spaced Board

| 3 x 8 | \$102.00 |
|-------|----------|
| 4 x 8 | \$107.00 |
| 5 x 8 | \$125.00 |