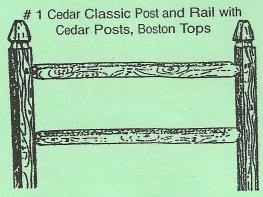

# Post & Rail

All Post Rail Available in 3 rail

Section = 1 Post - 2 Rails

| OUND CEDAR POST & R     | AIL                                         | 2 Hole Line                                | \$17.00<br>\$17.00            |
|-------------------------|---------------------------------------------|--------------------------------------------|-------------------------------|
|                         |                                             | 2 Hole End<br>2 Hole Corner                | \$17.00                       |
|                         | Walk Gates \$138.00<br>Double Gate \$311.00 | 8' Doweled Rail                            | \$14.00                       |
|                         | Double Gate \$311.00                        | 10' Doweled Rail                           | \$17.00                       |
|                         |                                             | 8' Section                                 | \$42.00                       |
| 2 Rail                  |                                             | 10' Section                                | \$47.00                       |
|                         | Round Rail ,                                | 3 Hole Post                                | \$20.00                       |
| LOCUST POST AND RAIL    | SPLIT                                       | 2 Hole Line                                | \$19.00                       |
| LOCUST POST AND NAIL    | , OI DII                                    | 2 Hole End                                 | \$23.00                       |
|                         |                                             | 2 Hole Corner                              | \$23.00                       |
|                         | Walk Gates \$173.00                         | Z Hole corner                              |                               |
|                         | Double Gate \$380.00                        | 11' Hardwood Split Rail                    | \$15.00                       |
| Lap Rail                |                                             | 3 Hole Post                                | \$25.00                       |
| VESTERN RED CEDAR S     | PLIT RAIL                                   | 2 Hole Line<br>2 Hole End<br>2 Hole Corner | \$22.00<br>\$26.00<br>\$26.00 |
|                         | Walk Gates \$208.00                         | 10' Calit Dail                             | \$31.00                       |
|                         | Double Gate \$456.00                        | 10' Split Rail<br>10' Section              | \$83.00                       |
| Split Western Red Cedar |                                             | 3 Hole Post                                | \$30.00                       |
|                         | D DOOM & DAIL                               |                                            | <b>A01.00</b>                 |
|                         | R PUST & RAIL                               | 2 Hole Line                                | \$21.00                       |
| SCARFED ROUND CEDAL     |                                             | 2 Hole End                                 | \$25.00                       |
| SCARFED ROUND CEDAL     |                                             |                                            | 00F 00                        |
| SCARFED ROUND CEDAL     | Walk Gates \$173.00                         | 2 Hole Corner                              | \$25.00                       |
| SCARFED ROUND CEDAL     | Walk Gates \$173.00 Double Gate \$380.00    |                                            | \$25.00<br>\$23.00            |