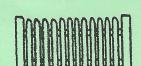

### SPACED PICKETS

#### #1 Cedar Board Fence

| Philo   | Spaced | Board |
|---------|--------|-------|
| 1 11110 | opacca | Doard |

| 3 x 8 | \$97.00  |
|-------|----------|
| 4 x 8 | \$100.00 |
| 5 x 8 | \$120.00 |

3/4" x 3 1/2" wide board, double-nailed.